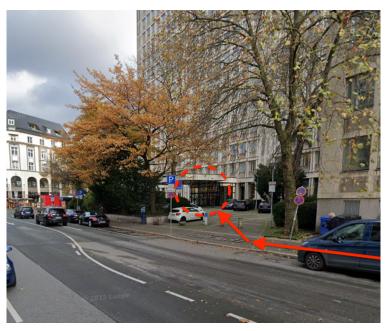

## Start: Campus Grifflenberg

- pass the cafeteria via the Campus Grifflenberg
- take the pedestrian overpass
- turn left onto Oberer Grifflenberg
- after 50 meters turn left
- follow the road for 240 metres
- turn right onto Reichsgrafenstrasse
- after 38 meters turn left onto Kölner Strasse and follow the road for 450 metres
- cross the Bahnhofstrasse at the traffic light at the historic town hall
- continue on Johannisberg
- after 100 meters turn right onto Südstrasse
- after 40 meters turn left and take the staircase
- take the pedestrian overpass over the B7, continue via Ohligsmühle
- turn left onto Alexanderstraße (bridge over the river Wupper)
- cross Mäuerchen at the pedestrian crossing and turn to the left
- turn to the right and follow Kasinostraße
- turn to right on the small parking lot and enter through the main entrance (<u>as shown in the</u> picture)
- 6th floor (number 25) → corridor to the right of the elevators