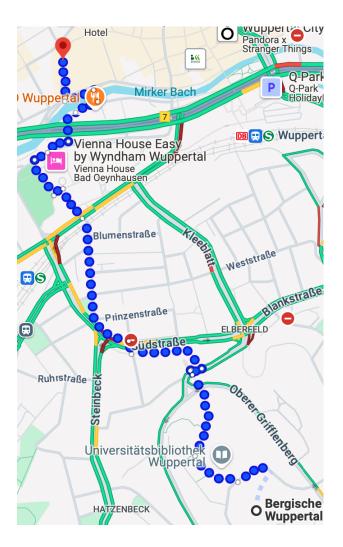

## Start: Campus Grifflenberg

- pass the cafeteria via the Campus Grifflenberg
- take the pedestrian overpass
- turn left onto Oberer Grifflenberg
- after 50 meters turn left
- follow the road for 240 metres
- turn right onto Reichsgrafenstrasse
- after 38 meters turn left onto Kölner Strasse and follow the road for 450 metres
- cross the Bahnhofstrasse at the traffic light at the historic town hall
- continue on Johannisberg
- after 100 meters turn right onto Südstrasse
- after 40 meters turn left and take the staircase
- take the pedestrian overpass over the B7, continue via Ohligsmühle
- turn left onto Alexanderstraße (bridge over the river Wupper)
- cross Mäuerchen at the pedestrian crossing and turn to the left
- turn to the right and follow Kasinostraße
- turn to right on the small parking lot and enter through the main entrance (<u>as shown in the</u> picture)
- 6th floor (number 25) → corridor to the right of the elevators